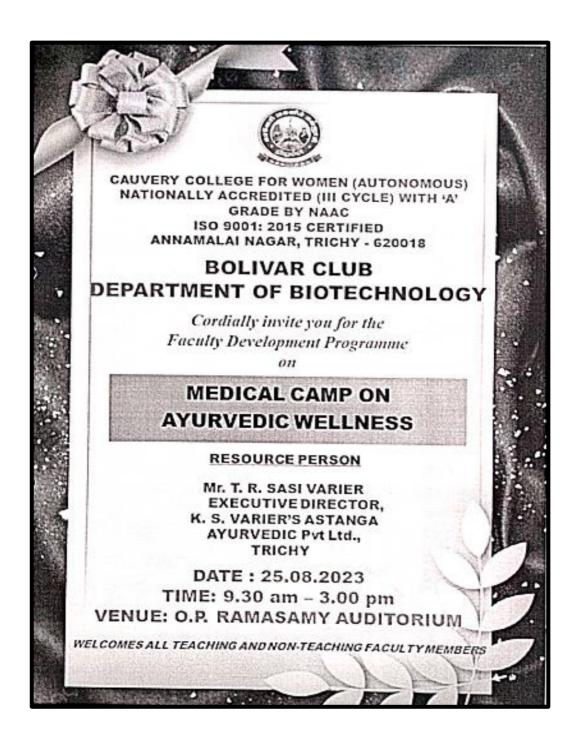

| Mufeedha.M        | 23120034     | 1st biotechnology 'B'         | mufee28j@gmail.com                 | 915931334 |
| 8-17-2023 11:36:34 | sswethas298@gmail.com            | S.SWETHA          | 23120060     | 1st biotechnology B           | sswethas298@gmail.com              | 98439503  |
| 8-17-2023 11:40:58 | viruthikaviruthika2652@gmail.com | S. VIRUTHIKA      | 23120063     | I BIOTECHNOLOGY B             | Viruthika viruthika 2652@gmail.com | 936127873 |
| 8-17-2023 11:42:04 | swetharajamani3@gmail.com        | R.SWETHA          | 23120059     | 1st B biotechnology           | Swetharajamani3@gmail.com          | 934592720 |

# **PHOTOS**:









### **CERTIFICATES :**







### FACULTY DEVELOPMENT PROGRAMME

# ON

# **MEDICAL CAMP ON "AYURVEDIC WELLNESS"**

**INVITATION:** 



### **REPORT**:



in the registration form and were directed towards anyone of the four doctors for consultation and Health Check up. The camp then witnessed more than 100 members of the teaching and non teaching staffs who got free consultation with the four member team. Blood pressure and Pulse diagnosis were done for both physical and Mental stability to all the participants. Medicines were also provided with 20% discount in the camp. Some discussed issues by the members includes Blood Pressure control, Head ache, Skin care, Calcium deficiency, Gastritis, Osteoporosis, Menopause symptoms, Early cardiac Problem and so on. Problems were meticulously diagnosed after clear discussion with the patients and Medicines were prescribed accordingly. It was really unique way in setting up the m