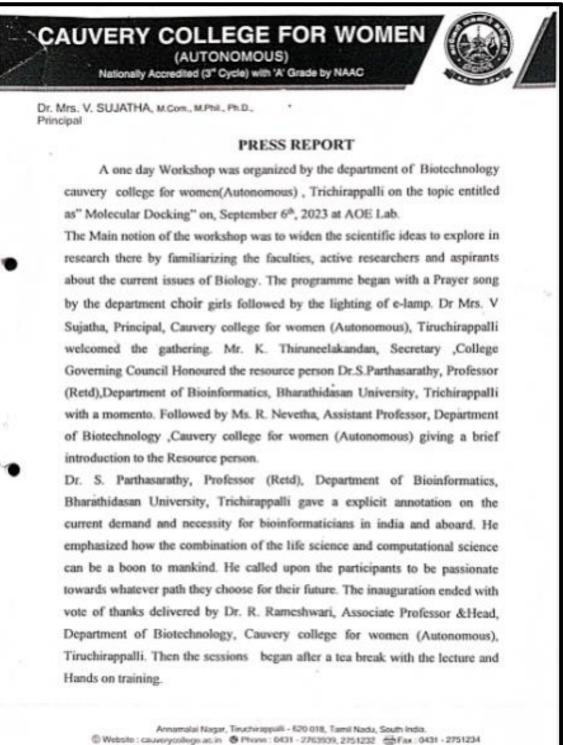

### **INVITATION :**

**REPORT:** 

#### CAUVERY COLLEGE FOR WOMEN (AUTONOMOUS), TRICHY – 18 DEPARTMENT OF BIOTECHNOLOGY BOLIVAR CLUB

SKILL ENHANCEMENT PROGRAMME TOPIC: BIOTECHNOLOGY IGNITION GRANT 23<sup>r4</sup> CALL DATE: 08-08-2023 MODE: ONLINE RESOURCE PERSON: Dr. MARY MANGAIYARKARASI IP OFFICER

BANGALORE BIOINNOVATION CENTRE

The Department of Biotechnology Bolivar's Club Organized Seminar on 08<sup>th</sup>, August, 2023 to the students of Biotechnology as an awareness on **BIOTECHNOLOGY IGNITION GRANT 23<sup>rd</sup> CALL**. About 160 Students have actively participated and obtained the knowledge on what are the grants available and how to apply for it, the importance of IP etc.