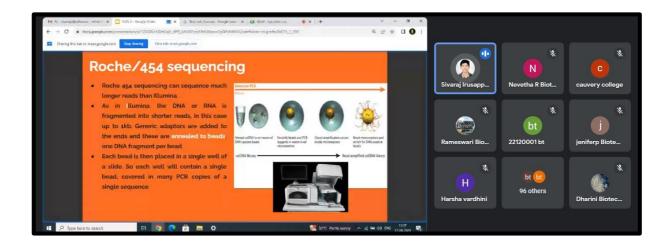

SENIOR EXECUTIVE

LIFE CELL INTERNATIONAL

CHENNAL

Nearly 120 participants attended the session. Mr. SIVARAJ IRUSAPPAN, discussed about Next Generation Sequencing. He highlighted Next Generation Sequencing-Introduction, Workflow, Illumina/Solexa sequencing, Roche/454 sequencing, Ion Torrent sequencing, ABI-SOLiD sequencing; Comparison between NGS & Sangers and NGS Platforms; Advantages and Applications of NGS; Future Applications of NGS.

He interacted with the participants about ground-breaking discoveries and ignited a revolution in genomic science.