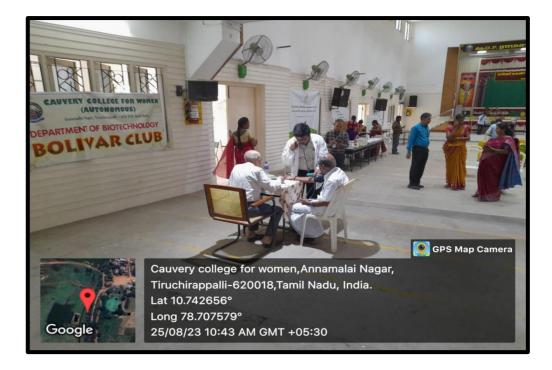

### **REPORT**:

in the registration form and were directed towards anyone of the four doctors for consultation and Health Check up. The camp then witnessed more than 100 members of the teaching and non teaching staffs who got free consultation with the four member team. Blood pressure and Pulse diagnosis were done for both physical and Mental stability to all the participants. Medicines were also provided with 20% discount in the camp. Some discussed issues by the members includes Blood Pressure control, Head ache, Skin care, Calcium deficiency, Gastritis, Osteoporosis, Menopause symptoms, Early cardiac Problem and so on. Problems were meticulously diagnosed after clear discussion with the patients and Medicines were prescribed accordingly. It was really unique way in setting up the medical camp inside college premises.

The students of the Department of Biotechnology worked as volunteers to manage the queue and direct the persons in the respective venue. After checking up the patients, some of the required medicines were also provided to them. This unique initiative of the Boivar's Club is being appreciated by all as it was exclusively arranged for teaching and non-teaching faculty members for quality treatment for their physical issues. Finally the ayurvedic fraternity of the camp took photographs as a mark of remembrance, refreshed themselves with tea and snacks. As a sense of gratitude all the organizing staffs members of the department of Biotechnology were given a ayurvedic kit with few Ayurvedic Pvt.Ltd. The staffs present were elated with the health contentment and the camp ended successfully.