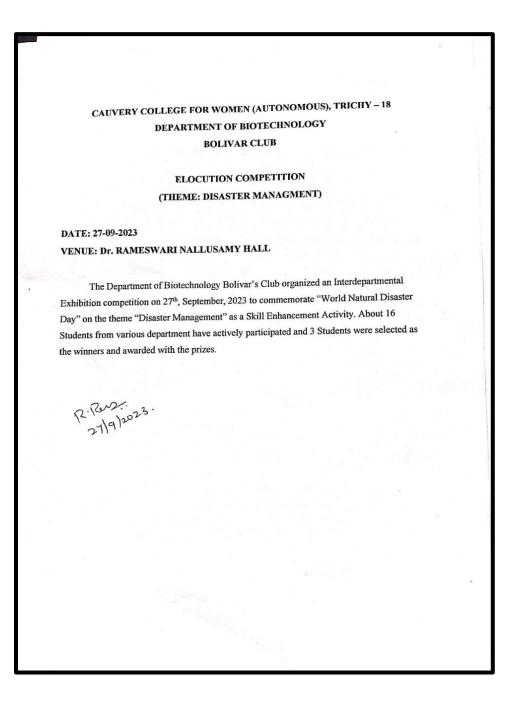

3            | 3                 | 3                              | 3                              | 12           |
| 31.       | KAILALNAYAGI.B              | 5            | 5                 | 5                              | 4                              | 19           |
|           |                             |              |                   |                                |                                |              |
|           |                             |              |                   |                                |                                |              |

#### **SCORE SHEET :**









## **CERTIFICATES :**







### SKILL ENHANCEMENT ACTIVITY

### **ELOCUTION COMPETITION**

## **THEME : DISASTER MANAGEMENT**

### **INVITATION :**



#### **REPORT**:



## **ATTENDANCE :**

|       |            |                       | DEPARTMENT OF E<br>CELEBR<br>"WORLD NATURAL<br>THEME: DISASTER | RATES<br>2 DISAS              | FER DAY                   | 753                            |                                |                       |                    |   |
|-------|------------|-----------------------|----------------------------------------------------------------|-------------------------------|---------------------------|--------------------------------|--------------------------------|-----------------------|--------------------|---|
| DATE  | 2: 27/0    | 9/2023                |                                                                |                               | VI                        | ENUE: Ra