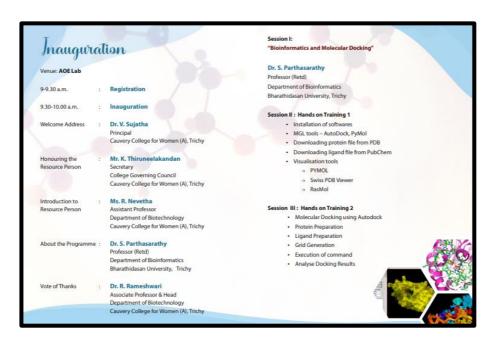

#### **DEPARTMENT OF BIOTECHNOLOGY**

#### 2023-2024

#### **BOLIVAR CLUB ACTIVITY**

### INTERNATIONAL/NATIONAL SEMINAR/CONFERENCE/WORKSHOP CONDUCTED

| S.NO | ACTIVITY                                                                                                                  | DATE       | RESOURCE PERSONS                                                                                                                                                                                                                                            |
|------|---------------------------------------------------------------------------------------------------------------------------|------------|-------------------------------------------------------------------------------------------------------------------------------------------------------------------------------------------------------------------------------------------------------------|
| 1.   | ONE DAY WORKSHOP ON<br>"MOLECULAR DOCKING'                                                                                | 6/09/2023  | <b>DR.S.PARTHASARATHY</b><br>PROFESSOR(Retd)<br>DEPARTMENT OF BIOINFORMATICS<br>BHARATHIDASAN<br>UNIVERSITY,TRICHY                                                                                                                                          |
| 2.   | ONE DAY WORKSHOP ON<br>"SETTING-UP AND WORKING<br>PROCEDURE OF INTEGRATED<br>RECIRCULATING AQUAPONICS<br>AND HYDROPONICS" | 08/09/2023 | DR. P. SANTHANAMPROFESSORMARINE PLANKTONOLOGY ANDAQUACULTURE LABBHARATHIDASAN UNIVERSITY,<br>TRICHYDR.G. ROSELIN JEVAPRIYADST-WOMEN SCIENTIST-BMARINE PLANKTONOLOGYAND AQUACULTURELABORATORYDEPARTMENT OF MARINE SCIENCEBHARATHIDASAN UNIVERSITY,<br>TRICHY |