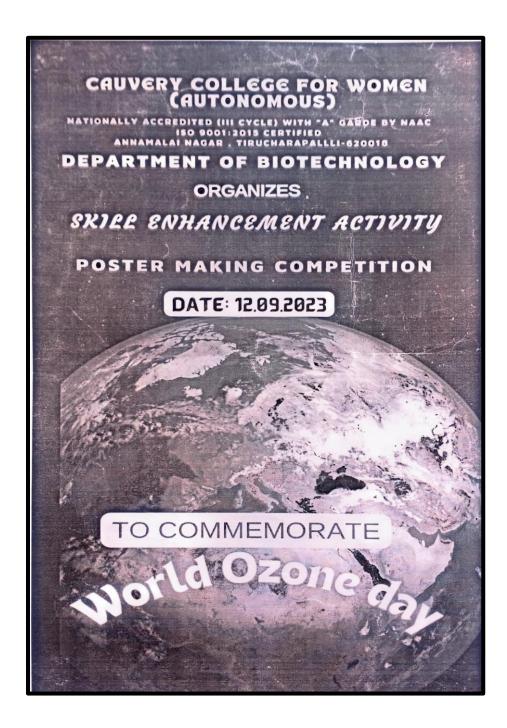

| ACTIVITY AND VENUE                                                                                                              | DATE       | <b>RESOURCE PERSONS</b>                                                                                                                                                                                                                           | BENEFICIARIES |
|---------------------------------------------------------------------------------------------------------------------------------|------------|---------------------------------------------------------------------------------------------------------------------------------------------------------------------------------------------------------------------------------------------------|---------------|
| BIOTECHNOLOGY<br>IGNITION GRANT- 23 <sup>rd</sup><br>CALL AND ONLINE                                                            | 08/10/2023 | DR. MARY<br>MANGAYAKARASI<br>IP OFFICER, BBC                                                                                                                                                                                                      | 121           |
| EXPLORING NATURAL<br>ECOSYSTEMS AND<br>RAMESHWARI<br>NALLUSAMY HALL                                                             | 10/10/2023 | DR. M. SALAHUDEEN<br>ASSISTANT PROFESSOR<br>DEPARTMENT OF<br>ZOOLOGY<br>JAMAL MOHAMED<br>COLLEGE,<br>TRICHY                                                                                                                                       | 163           |
| NEXT-GENERATION<br>SEQUENCING<br>TRANSFORMS TODAY'S<br>BIOLOGY AND ONLINE                                                       | 17/10/2023 | SIVARAJ IRUSAPPAN<br>SENIOR EXECUTIVE<br>LIFECELL INTERNATIONAL<br>CHENNAI                                                                                                                                                                        | 120           |
| MEDICAL CAMP ON<br>AYURVEDIC WELLNESS<br>AND AUDITORIUM                                                                         | 25/10/2023 | MS.T.R. SASI VARIER<br>K.S. VARIER'S ASTANGA<br>AYURVEDIC Pvt.,Ltd.,<br>TRICHY                                                                                                                                                                    | 98            |
| ONE DAY WORKSHOP ON<br>"MOLECULAR DOCKING'                                                                                      | 6/09/2023  | DR.S. PARTHASARATHY<br>PROFESSOR(Retd)<br>DEPARTMENT OF<br>BIOINFORMATICS<br>BHARATHIDASAN<br>UNIVERSITY,TRICHY                                                                                                                                   | 100           |
| ONE DAY WORKSHOP ON<br>"SETTING-UP AND<br>WORKING PROCEDURE<br>OF INTEGRATED<br>RECIRCULATING<br>AQUAPONICS AND<br>HYDROPONICS" | 08/09/2023 | DR. P. SANTHANAMPROFESSORMARINE PLANKTONOLOGYAND AQUACULTURE LABBHARATHIDASANUNIVERSITY, TRICHYDR.G. ROSELINJEVAPRIYADST-WOMEN SCIENTIST-BMARINE PLANKTONOLOGYAND AQUACULTURELABORATORYDEPARTMENT OF MARINESCIENCEBHARATHIDASANUNIVERSITY, TRICHY | 100           |
| POSTER MAKING<br>COMPETITION AND<br>BIOTECHNOLOGY LAB                                                                           | 12/09/2023 | <b>DR. P. PUNGAYEE ALIASAMIRTHAM</b> ASSOCIATE PROFESSORAND HEAD,PG & RESEARCHDEPARTMENT OFCHEMISTRY,CAUVERY COLLEGE FORWOMEN (A), TRICHY                                                                                                         | 31            |
| ELOCUTION<br>COMPETITION AND<br>RAMESWARI<br>NALLUSAMY HALL                                                                     | 27/09/2023 | <b>DR. P. HELAN JINA</b><br>ASSOCIATE PROFESSOR<br>CAUVERY COLLEGE FOR<br>WOMEN (A), TRICHY                                                                                                                                                       | 16            |