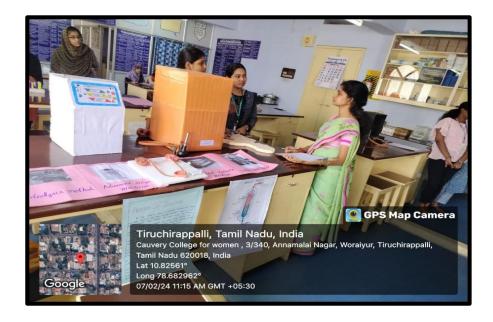

|                                                                  |            | <b>DR. M.ANU</b><br>ASSISTANT PROFESSOR<br>CAUVERY COLLEGE FOR<br>WOMEN (A), TRICHY                                                                                                                                                                                                                                           |          |
|------------------------------------------------------------------|------------|-------------------------------------------------------------------------------------------------------------------------------------------------------------------------------------------------------------------------------------------------------------------------------------------------------------------------------|----------|
| BIOENTREPRENEURSHIP<br>AND CAUVERY HALL                          | 12/12/2023 | DR.P. SURESH KUMAR<br>PRINCIPAL SCIENTIST<br>CROP PRODUCTION AND<br>POST HARVEST<br>TECHNOLOGY<br>ICAR-NRCB<br>TRICHY                                                                                                                                                                                                         | 155      |
| EXHIBITION ON SCIENCE<br>AND TECHNOLOGY AND<br>BIOTECHNOLOGY LAB | 07/02/2024 | DR. P. PUNGAYEE ALIAS<br>AMIRTHAM<br>ASSOCIATE PROFESSOR<br>AND HEAD,<br>PG & RESEARCH<br>DEPARTMENT OF<br>CHEMISTRY,<br>CAUVERY COLLEGE FOR<br>WOMEN (A), TRICHY<br>DR. B. THANUJA<br>ASSOCIATE PROFESSOR<br>AND HEAD,<br>DEPARTMENT OF FOOD<br>SERVICE MANAGEMENT &<br>DIETICS,<br>CAUVERY COLLEGE FOR<br>WOMEN (A), TRICHY | 10 TEAMS |
| QUIZ                                                             | 04/03/2024 | Dr. R. UMA MAHESWARI<br>ASSISTANT PROFESSOR<br>DEPARTMENT OF<br>BIOTECHNOLOGY<br>CAUVERY COLLEGE FOR<br>WOMEN (A), TRICHY                                                                                                                                                                                                     | 40       |
| CAREER GUIDANCE                                                  | 05/03/2024 | MS S. SOLAIPRIYA<br>RESEARCH SCHOLAR<br>DEPARTMENT OF<br>BIOTECHNOLOGY<br>SRM INSTITUTE OF<br>SCIENCE AND<br>TECHNOLOGY<br>CHENNAI                                                                                                                                                                                            | 137      |