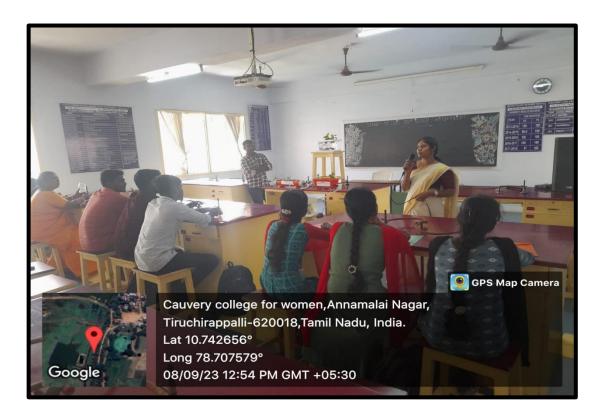

#### SKILL ENHANCEMENT PROGRAMME

TOPIC: EXPLORING NATURAL ECOSYSTEM DATE: 10-08-2023 VENUE: BOOT STRAP CAUVERY RESOURCE PERSON: Mr. M. SALAHUDEEN ASSISTANT PROFESSOR DEPARTMENT OF ZOOLOGY JAMAL MOHAMED COLLEGE, TRICHY

The Department of Biotechnology Bolivar's Club Organized Seminar on 10<sup>th</sup>, August, 2023 to the students of Biotechnology as a Skill Enhancement Activity. About 160 Students from I, II and III year have actively participated and obtained the insights on how the organism interact with each other, self-sustainability etc.