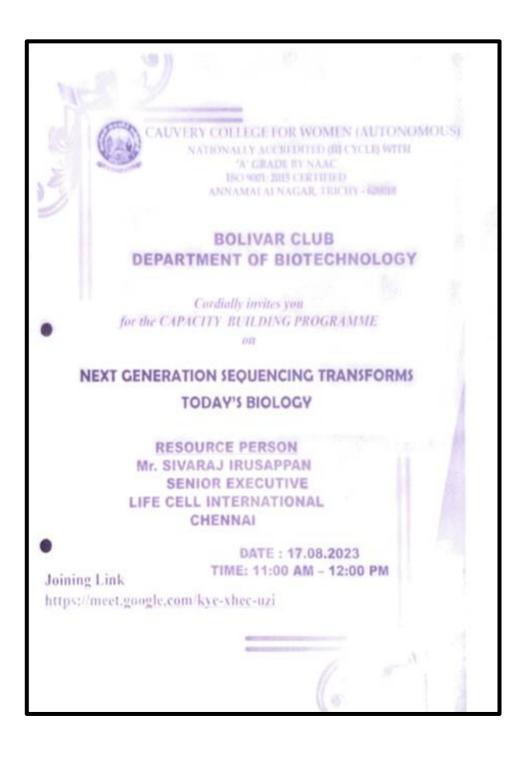

### **INVITATION :**

# CAUVERY COLLEGE FOR WOMEN (AUTONOMOUS), TRICHY – 18 DEPARTMENT OF BIOTECHNOLOGY

BOLIVAR CLUB

Topic: NEXT GENERATION SEQUENCING TRANSFORMS TODAY'S BIOLOGY

Date: 17.08.2023

Time: 11.00 A.M - 12.00 P.M

Resource Person: Mr. SIVARAJ IRUSAPPAN

SENIOR EXECUTIVE

LIFE CELL INTERNATIONAL

CHENNAL

Nearly 120 participants attended the session. Mr. SIVARAJ IRUSAPPAN, discussed about Next Generation Sequencing. He highlighted Next Generation Sequencing-Introduction, Workflow, Illumina/Solexa sequencing, Roche/454 sequencing, Ion Torrent sequencing, ABI-SOLiD sequencing; Comparison between NGS & Sangers and NGS Platforms; Advantages and Applications of NGS; Future Applications of NGS.