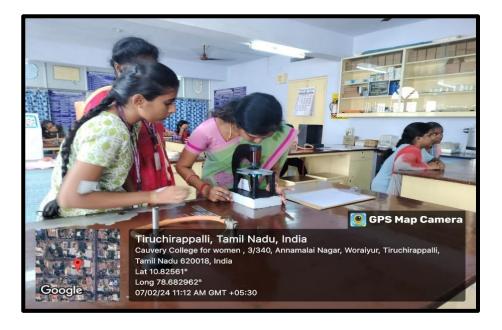

|                                                                  |            | <b>DR. M.ANU</b><br>ASSISTANT PROFESSOR<br>CAUVERY COLLEGE FOR<br>WOMEN (A), TRICHY                                                                                                                                                                                                                                           |          |
|------------------------------------------------------------------|------------|-------------------------------------------------------------------------------------------------------------------------------------------------------------------------------------------------------------------------------------------------------------------------------------------------------------------------------|----------|
| BIOENTREPRENEURSHIP<br>AND CAUVERY HALL                          | 12/12/2023 | DR.P. SURESH KUMAR<br>PRINCIPAL SCIENTIST<br>CROP PRODUCTION AND<br>POST HARVEST<br>TECHNOLOGY<br>ICAR-NRCB<br>TRICHY                                                                                                                                                                                                         | 155      |
| EXHIBITION ON SCIENCE<br>AND TECHNOLOGY AND<br>BIOTECHNOLOGY LAB | 07/02/2024 | DR. P. PUNGAYEE ALIAS<br>AMIRTHAM<br>ASSOCIATE PROFESSOR<br>AND HEAD,<br>PG & RESEARCH<br>DEPARTMENT OF<br>CHEMISTRY,<br>CAUVERY COLLEGE FOR<br>WOMEN (A), TRICHY<br>DR. B. THANUJA<br>ASSOCIATE PROFESSOR<br>AND HEAD,<br>DEPARTMENT OF FOOD<br>SERVICE MANAGEMENT &<br>DIETICS,<br>CAUVERY COLLEGE FOR<br>WOMEN (A), TRICHY | 10 TEAMS |
| QUIZ                                                             | 04/03/2024 | Dr. R. UMA MAHESWARI<br>ASSISTANT PROFESSOR<br>DEPARTMENT OF<br>BIOTECHNOLOGY<br>CAUVERY COLLEGE FOR<br>WOMEN (A), TRICHY                                                                                                                                                                                                     | 40       |
| CAREER GUIDANCE                                                  | 05/03/2024 | MS S. SOLAIPRIYA<br>RESEARCH SCHOLAR<br>DEPARTMENT OF<br>BIOTECHNOLOGY<br>SRM INSTITUTE OF<br>SCIENCE AND<br>TECHNOLOGY<br>CHENNAI                                                                                                                                                                                            | 137      |