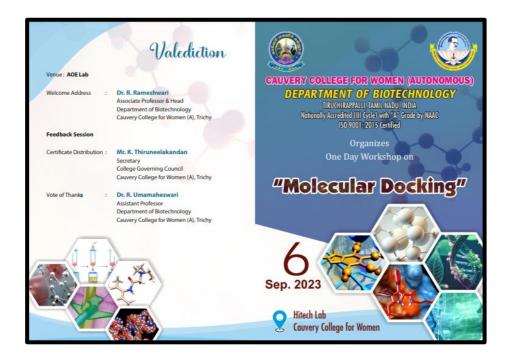

### INTERNATIONAL/NATIONAL SEMINAR/CONFERENCE/WORKSHOP CONDUCTED

| S.NO | ACTIVITY                                                                                                                  | DATE       | RESOURCE PERSONS                                                                                                                                                                                                                                            |
|------|---------------------------------------------------------------------------------------------------------------------------|------------|-------------------------------------------------------------------------------------------------------------------------------------------------------------------------------------------------------------------------------------------------------------|
| 1.   | ONE DAY WORKSHOP ON<br>"MOLECULAR DOCKING'                                                                                | 6/09/2023  | <b>DR.S.PARTHASARATHY</b><br>PROFESSOR(Retd)<br>DEPARTMENT OF BIOINFORMATICS<br>BHARATHIDASAN<br>UNIVERSITY,TRICHY                                                                                                                                          |
| 2.   | ONE DAY WORKSHOP ON<br>"SETTING-UP AND WORKING<br>PROCEDURE OF INTEGRATED<br>RECIRCULATING AQUAPONICS<br>AND HYDROPONICS" | 08/09/2023 | DR. P. SANTHANAMPROFESSORMARINE PLANKTONOLOGY ANDAQUACULTURE LABBHARATHIDASAN UNIVERSITY,<br>TRICHYDR.G. ROSELIN JEVAPRIYADST-WOMEN SCIENTIST-BMARINE PLANKTONOLOGYAND AQUACULTURELABORATORYDEPARTMENT OF MARINE SCIENCEBHARATHIDASAN UNIVERSITY,<br>TRICHY |