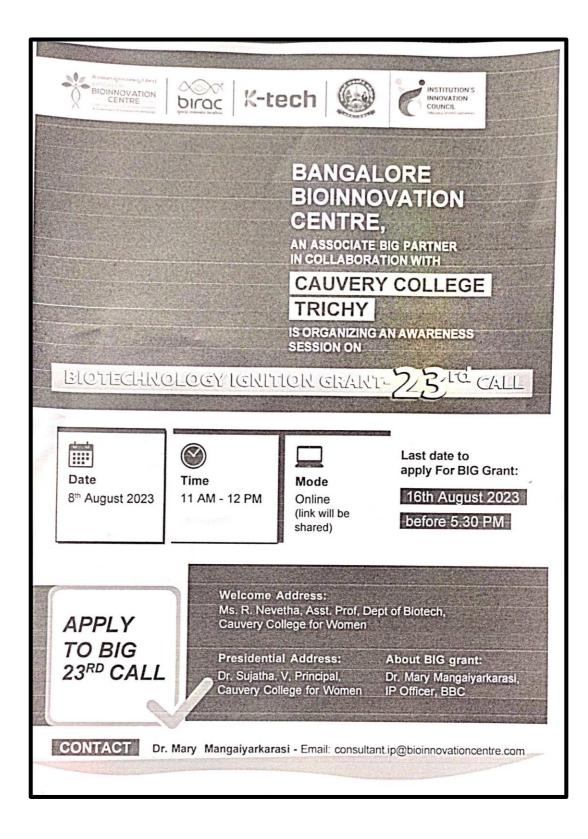

# **IGNITION GRANT – 23<sup>rd</sup> CALL**

### **INVITATION :**

**REPORT:** 

#### CAUVERY COLLEGE FOR WOMEN (AUTONOMOUS), TRICHY – 18 DEPARTMENT OF BIOTECHNOLOGY BOLIVAR CLUB

SKILL ENHANCEMENT PROGRAMME TOPIC: BIOTECHNOLOGY IGNITION GRANT 23<sup>r4</sup> CALL DATE: 08-08-2023 MODE: ONLINE RESOURCE PERSON: Dr. MARY MANGAIYARKARASI IP OFFICER

BANGALORE BIOINNOVATION CENTRE

The Department of Biotechnology Bolivar's Club Organized Seminar on 08<sup>th</sup>, August, 2023 to the students of Biotechnology as an awareness on **BIOTECHNOLOGY IGNITION GRANT 23<sup>rd</sup> CALL**. About 160 Students have actively participated and obtained the knowledge on what are the grants available and how to apply for it, the importance of IP etc.