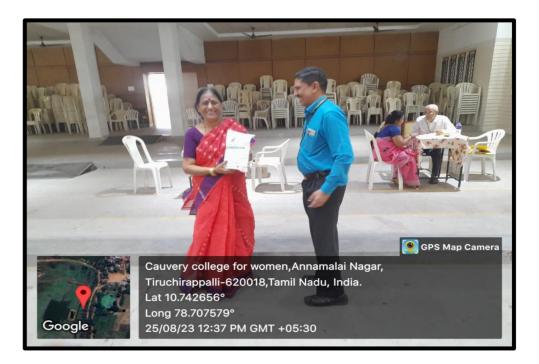

# **MEDICAL CAMP ON "AYURVEDIC WELLNESS"**

**INVITATION:** 

### **REPORT**:

in the registration form and were directed towards anyone of the four doctors for consultation and Health Check up. The camp then witnessed more than 100 members of the teaching and non teaching staffs who got free consultation with the four member team. Blood pressure and Pulse diagnosis were done for both physical and Mental stability to all the participants. Medicines were also provided with 20% discount in the camp. Some discussed issues by the members includes Blood Pressure control, Head ache, Skin care, Calcium deficiency, Gastritis, Osteoporosis, Menopause symptoms, Early cardiac Problem and so on. Problems were meticulously diagnosed after clear discussion with the patients and Medicines were prescribed accordingly. It was really unique way in setting up the medical camp inside college premises.

The students of the Department of Biotechnology worked as volunteers to manage the queue and direct the persons in the respective venue. After checking up the patients, some of the required medicines were also provided to them. This unique initiative of the Boivar's Club is being appreciated by all as it was exclusively arranged for teaching and non-teaching faculty members for quality treatment for their physical issues. Finally the ayurvedic fraternity of the camp took photographs as a mark of remembrance, refreshed themselves with tea and snacks. As a sense of gratitude all the organizing staffs members of the department of Biotechnology were given a ayurvedic kit with few Ayurvedic Pvt.Ltd. The staffs present were elated with the health contentment and the camp ended successfully.