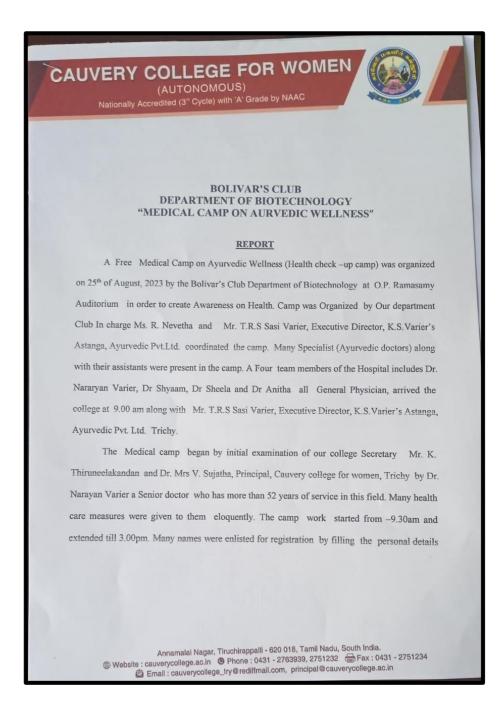

### **REPORT**:

in the registration form and were directed towards anyone of the four doctors for consultation and Health Check up. The camp then witnessed more than 100 members of the teaching and non teaching staffs who got free consultation with the four member team. Blood pressure and Pulse diagnosis were done for both physical and Mental stability to all the participants. Medicines were also provided with 20% discount in the camp. Some discussed issues by the members includes Blood Pressure control, Head ache, Skin care, Calcium deficiency, Gastritis, Osteoporosis, Menopause symptoms, Early cardiac Problem and so on. Problems were meticulously diagnosed after clear discussion with the patients and Medicines were prescribed accordingly. It was really unique way in setting up the medical camp inside college premises.

The students of the Department of Biotechnology worked as volunteers to manage the queue and direct the persons in the respective venue. After checking up the patients, some of the required medicines were also provided to them. This unique initiative of the Boivar's Club is being appreciated by all as it was exclusively arranged for teaching and non-teaching faculty members for quality treatment for their physical issues. Finally the ayurvedic fraternity of the camp took photographs as a mark of remembrance, refreshed themselves with tea and snacks. As a sense of gratitude all the organizing staffs members of the department of Biotechnology were given a ayurvedic kit with few Ayurvedic Pvt.Ltd. The staffs present were elated with the health contentment and the camp ended successfully.