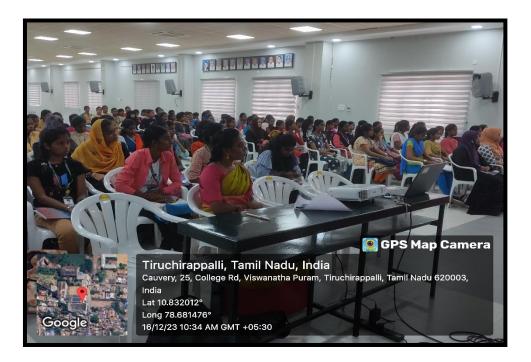

BANGALORE BIOINNOVATION CENTRE

The Department of Biotechnology Bolivar's Club Organized Seminar on 08<sup>th</sup>, August, 2023 to the students of Biotechnology as an awareness on **BIOTECHNOLOGY IGNITION GRANT 23<sup>rd</sup> CALL**. About 160 Students have actively participated and obtained the knowledge on what are the grants available and how to apply for it, the importance of IP etc.

The Department of Biotechnology Bolivar's Club Organized Seminar on 10<sup>th</sup>, August, 2023 to the students of Biotechnology as a Skill Enhancement Activity. About 160 Students from I, II and III year have actively participated and obtained the insights on how the organism interact with each other, self-sustainability etc.