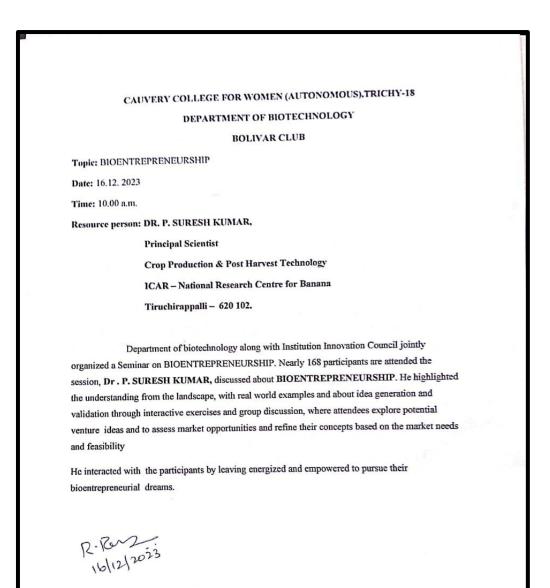

#### CAUVERY COLLEGE FOR WOMEN (AUTONOMOUS), TRICHY – 18 DEPARTMENT OF BIOTECHNOLOGY BOLIVAR CLUB

SKILL ENHANCEMENT PROGRAMME TOPIC: BIOTECHNOLOGY IGNITION GRANT 23<sup>r4</sup> CALL DATE: 08-08-2023 MODE: ONLINE RESOURCE PERSON: Dr. MARY MANGAIYARKARASI IP OFFICER

BANGALORE BIOINNOVATION CENTRE

The Department of Biotechnology Bolivar's Club Organized Seminar on 08<sup>th</sup>, August, 2023 to the students of Biotechnology as an awareness on **BIOTECHNOLOGY IGNITION GRANT 23<sup>rd</sup> CALL**. About 160 Students have actively participated and obtained the knowledge on what are the grants available and how to apply for it, the importance of IP etc.