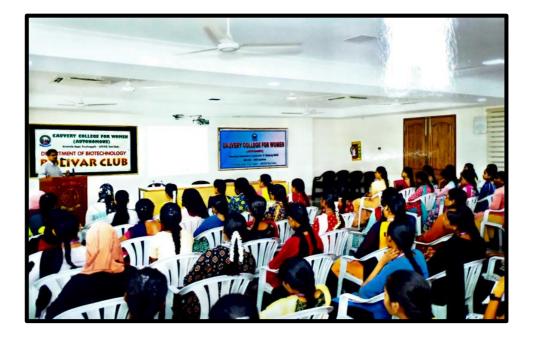

#### SKILL ENHANCEMENT PROGRAMME

TOPIC: EXPLORING NATURAL ECOSYSTEM DATE: 10-08-2023 VENUE: BOOT STRAP CAUVERY RESOURCE PERSON: Mr. M. SALAHUDEEN ASSISTANT PROFESSOR DEPARTMENT OF ZOOLOGY JAMAL MOHAMED COLLEGE, TRICHY

The Department of Biotechnology Bolivar's Club Organized Seminar on 10<sup>th</sup>, August, 2023 to the students of Biotechnology as a Skill Enhancement Activity. About 160 Students from I, II and III year have actively participated and obtained the insights on how the organism interact with each other, self-sustainability etc.