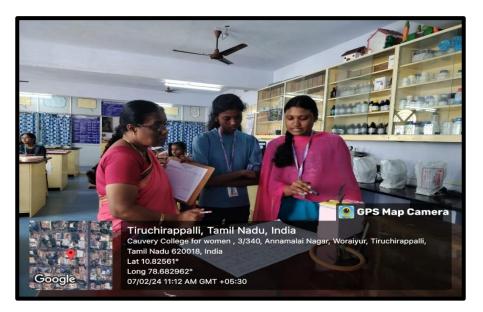

|                                                                  |            | <b>DR. M.ANU</b><br>ASSISTANT PROFESSOR<br>CAUVERY COLLEGE FOR<br>WOMEN (A), TRICHY                                                                                                                                                                                                                                           |          |
|------------------------------------------------------------------|------------|-------------------------------------------------------------------------------------------------------------------------------------------------------------------------------------------------------------------------------------------------------------------------------------------------------------------------------|----------|
| BIOENTREPRENEURSHIP<br>AND CAUVERY HALL                          | 12/12/2023 | DR.P. SURESH KUMAR<br>PRINCIPAL SCIENTIST<br>CROP PRODUCTION AND<br>POST HARVEST<br>TECHNOLOGY<br>ICAR-NRCB<br>TRICHY                                                                                                                                                                                                         | 155      |
| EXHIBITION ON SCIENCE<br>AND TECHNOLOGY AND<br>BIOTECHNOLOGY LAB | 07/02/2024 | DR. P. PUNGAYEE ALIAS<br>AMIRTHAM<br>ASSOCIATE PROFESSOR<br>AND HEAD,<br>PG & RESEARCH<br>DEPARTMENT OF<br>CHEMISTRY,<br>CAUVERY COLLEGE FOR<br>WOMEN (A), TRICHY<br>DR. B. THANUJA<br>ASSOCIATE PROFESSOR<br>AND HEAD,<br>DEPARTMENT OF FOOD<br>SERVICE MANAGEMENT &<br>DIETICS,<br>CAUVERY COLLEGE FOR<br>WOMEN (A), TRICHY | 10 TEAMS |
| QUIZ                                                             | 04/03/2024 | Dr. R. UMA MAHESWARI<br>ASSISTANT PROFESSOR<br>DEPARTMENT OF<br>BIOTECHNOLOGY<br>CAUVERY COLLEGE FOR<br>WOMEN (A), TRICHY                                                                                                                                                                                                     | 40       |
| CAREER GUIDANCE                                                  | 05/03/2024 | MS S. SOLAIPRIYA<br>RESEARCH SCHOLAR<br>DEPARTMENT OF<br>BIOTECHNOLOGY<br>SRM INSTITUTE OF<br>SCIENCE AND<br>TECHNOLOGY<br>CHENNAI                                                                                                                                                                                            | 137      |