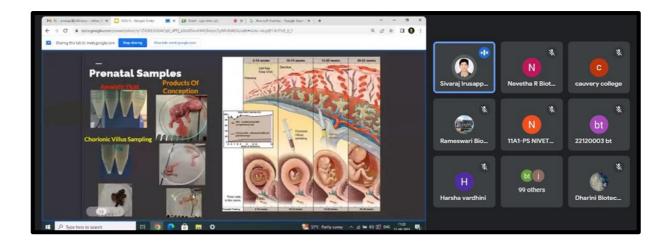

# CAUVERY COLLEGE FOR WOMEN (AUTONOMOUS), TRICHY – 18 DEPARTMENT OF BIOTECHNOLOGY

BOLIVAR CLUB

Topic: NEXT GENERATION SEQUENCING TRANSFORMS TODAY'S BIOLOGY

Date: 17.08.2023

Time: 11.00 A.M - 12.00 P.M

Resource Person: Mr. SIVARAJ IRUSAPPAN

SENIOR EXECUTIVE

LIFE CELL INTERNATIONAL

CHENNAL

Nearly 120 participants attended the session. Mr. SIVARAJ IRUSAPPAN, discussed about Next Generation Sequencing. He highlighted Next Generation Sequencing-Introduction, Workflow, Illumina/Solexa sequencing, Roche/454 sequencing, Ion Torrent sequencing, ABI-SOLiD sequencing; Comparison between NGS & Sangers and NGS Platforms; Advantages and Applications of NGS; Future Applications of NGS.

He interacted with the participants about ground-breaking discoveries and ignited a revolution in genomic science.