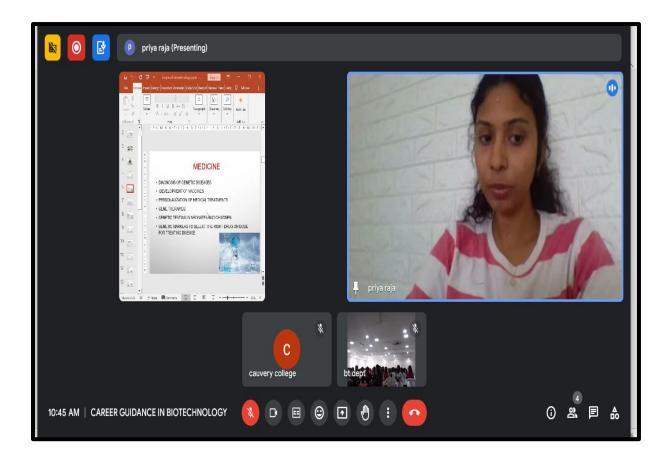

# **ATTENDANCE :**

| NAME C | OF THE ACTIVI      | W: BUENTRE         | PRENEURSH           | +1P           |
|--------|--------------------|--------------------|---------------------|---------------|
| DATE & | TIME: 16/1         | 2) 9093 ch 10      | 00 411              |               |
| VENUE: | CAUVERY            |                    | CT 199              | SIGNATURE     |
| S.NO   | REGISTER<br>NUMBER | NAME               | CLASS               | SIGNATORE     |
| 01.    | 231200-16          | S. SAHANA          | T, BSC; BRitacholog | S. Salar      |
| 02.    | 23120009           | M. Brinkha         | ISE Biotechnology   | M. Binha      |
| 03     | 23120028           | s. A. Harene       | Ist Biotachnology   |               |
| 04     | 23120027           | R. Kartheyagene    | Ist Biotechnology   | R.Kaf         |
| 05     | 23120053           | M. Siyorayani      | Ist Brotechnology   | M. Sugraniani |
| 06     | 83120006           | S. Apila           | ISt - Biotechnology |               |
| OF.    | 23120067           | M. Shifana Barveon | ISt_Biotechnology   | Hoshify P.    |
| 08     | 23120032           | N. Mahalakshmi     | DSt_BPotochnolog    |               |
| 0.9    | 83120005           | N-Kanimozhi        | D-Sut Buiotech      | N. Kungi      |
| 10     | 231200 70          | K. Kaviya          | 2-st Biolech        | K Keja        |
| 11.    | 2312 DOD5          | A Afrin            | Ist - BT-A"         | A. Afer       |
| 12.    | 23120004           | S. Afrana          | Ist-Br- "A"         | S. Afren.     |
| 13.    | 83180010           | P. Deepa           | ISt-BT-"A"          | P. Aupa       |
| 127-   | 23/200 29          | 5: Kawsalya        | JS+_ BT-"A"         | 5. 185 -      |
| _15    | 23120002           | R. Abarna          | ISE_BT-A_           | R. Hol        |
| 16     | 23120024           | b. Jeyan ні        | I-BI-A              | Df            |
| 17     | 23120019           | T-Marini           | T. EL Biotoch- A    | TI            |
| 18     | 22120007           | A. Anusiya         | TSt Biotech         | dea.          |
| 19     | 23120031           | R. Madhumitha.     | JSt Brotech B       | QNTP          |
| 20.    | 23120058           | 8. Supriya         | TSt pe bol 'p'      | Depetipp-     |
| 21.    | 23120013           | ND. Erwarya        | Tet Bt A'           | May           |
| 22     | 23120030           | Madhenitha. B      | I-Bt A              | Brold         |
| 23.    | 2312.0014          | Albanga            | T-BEA'              | Auganga       |
| 24.    | 23120021           | R. Harshene        | IS+ BT. A           | & Hatter      |
| 25     | 23120071           | P. Aanthi          | TST-BT.A            | P. Ath        |
| 26.    | 23120001           | N. Aafia Tayloom   | TSt-BT-A            | N. Poly       |