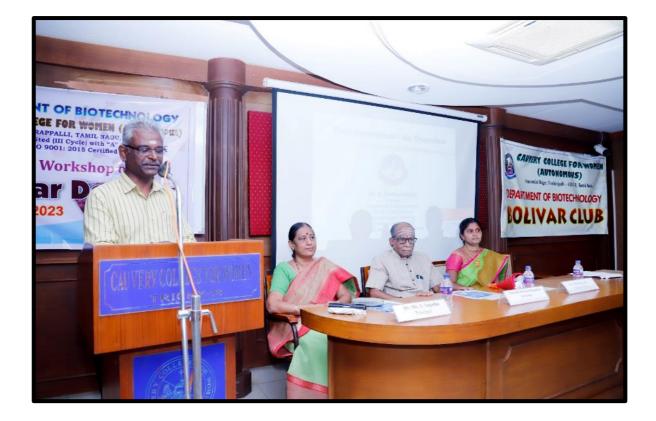

#### CAUVERY COLLEGE FOR WOMEN (AUTONOMOUS), TRICHY – 18 DEPARTMENT OF BIOTECHNOLOGY BOLIVAR CLUB

SKILL ENHANCEMENT PROGRAMME TOPIC: BIOTECHNOLOGY IGNITION GRANT 23<sup>r4</sup> CALL DATE: 08-08-2023 MODE: ONLINE RESOURCE PERSON: Dr. MARY MANGAIYARKARASI IP OFFICER

BANGALORE BIOINNOVATION CENTRE

The Department of Biotechnology Bolivar's Club Organized Seminar on 08<sup>th</sup>, August, 2023 to the students of Biotechnology as an awareness on **BIOTECHNOLOGY IGNITION GRANT 23<sup>rd</sup> CALL**. About 160 Students have actively participated and obtained the knowledge on what are the grants available and how to apply for it, the importance of IP etc.