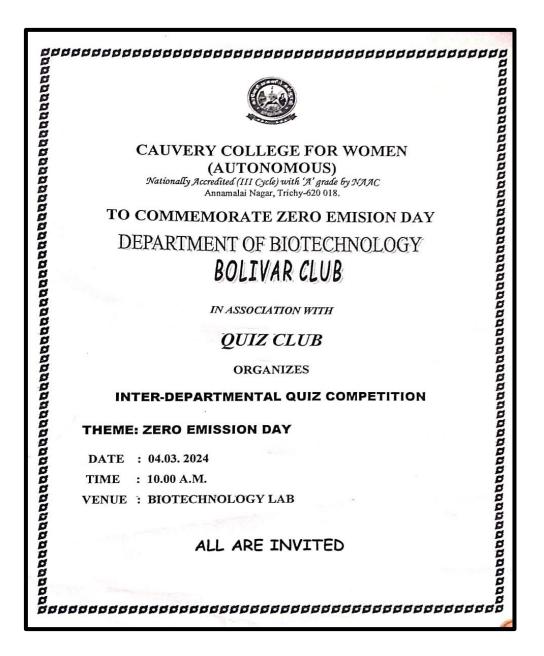

| PRIZE WINNERS | 5 LIST                           |        |
| S.NO | NAME OF THE<br>PARTICIPANTS                     | CLASS         | TOPIC                            | RANK   |
| 1    | Ms. A. Sumaiya Begum<br>and<br>Ms S. R. Poorani | I Biotech "B" | Dialysis                         | I      |
| 2    | Ms K. Priyadharshini<br>and<br>Ms S. Keerthana  | III Biotech   | Compound<br>Microscope           | II     |
| 3    | Ms M. Shifana Barveen<br>and<br>Ms S. Akila     | I Biotech "A" | Transcription<br>and Translation | Ш      |
|      | R. Ren                                          |               | N                                | 1 with |

### **CERTIFICATES :**







# QUIZ COMPETETION THEME : ZERO EMISSION DAY

### **INVITATION** :



### **REPORT**:

| CAUVERY COLLEGE FOR WOMEN (AUTONOMOUS), TRICHY – 18                                                                                                                                  |  |
|--------------------------------------------------------------------------------------------------------------------------------------------------------------------------------------|--|
| DEPARTMENT OF BIOTECHNOLOGY                                                                                                                                                          |  |
| BOLIVAR CLUB                                                                                                                                                                         |  |
| ŵ