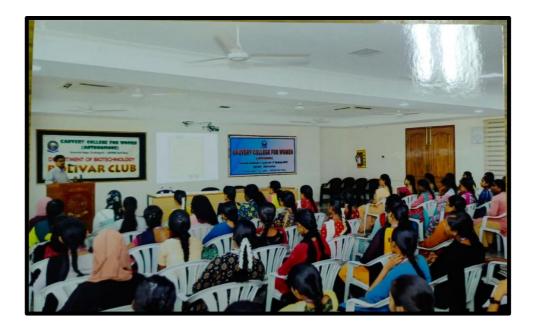

The Department of Biotechnology Bolivar's Club Organized Seminar on 10<sup>th</sup>, August, 2023 to the students of Biotechnology as a Skill Enhancement Activity. About 160 Students from I, II and III year have actively participated and obtained the insights on how the organism interact with each other, self-sustainability etc.

# **PHOTOS**: