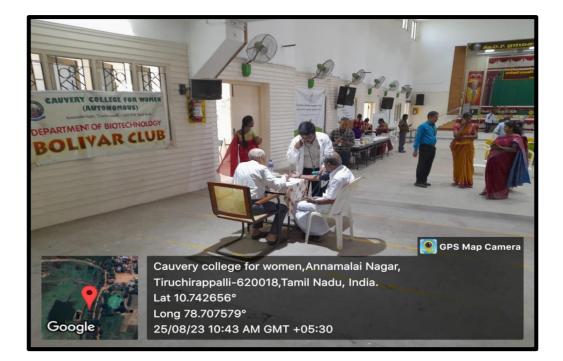

### **REPORT**:

in the registration form and were directed towards anyone of the four doctors for consultation and Health Check up. The camp then witnessed more than 100 members of the teaching and non teaching staffs who got free consultation with the four member team. Blood pressure and Pulse diagnosis were done for both physical and Mental stability to all the participants. Medicines were also provided with 20% discount in the camp. Some discussed issues by the members includes Blood Pressure control, Head ache, Skin care, Calcium deficiency, Gastritis, Osteoporosis, Menopause symptoms, Early cardiac Problem and so on. Problems were meticulously diagnosed after clear discussion with the patients and Medicines were prescribed accordingly. It was really unique way in setting up the medical camp inside college premises.

The students of the Department of Biotechnology worked as volunteers to manage the queue and direct the persons in the respective venue. After checking up the patients, some of the required medicines were also provided to them. This unique initiative of the Boivar's Club is being appreciated by all as it was exclusively arranged for teaching and non-teaching faculty members for quality treatment for their physical issues. Finally the ayurvedic fraternity of the camp took photographs as a mark of remembrance, refreshed themselves with tea and snacks. As a sense of gratitude all the organizing staffs members of the department of Biotechnology were given a ayurvedic kit with few Ayurvedic Pvt.Ltd. The staffs present were elated with the health contentment and the camp ended successfully.